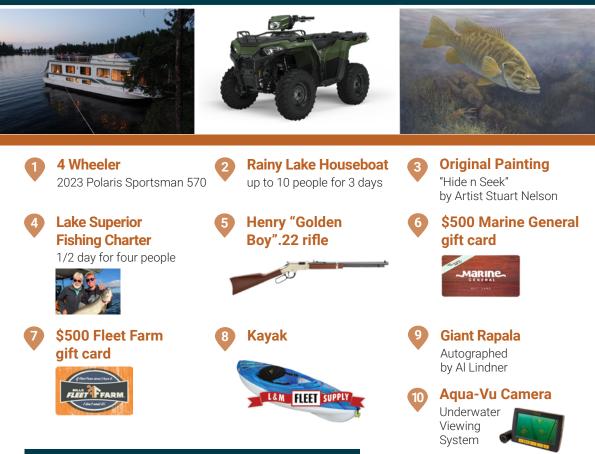

# FUNDRAISING RAFFLE

benefiting Mn Adult & Teen Challenge



## BUY RAFFLE TICKETS TO WIN

#### **Ticket Info**

- Tickets are \$20 each.
- This is not a tax-deductible donation.
- Checks payable to Mn Adult & Teen Challenge.
- Credit cards are not accepted.
- Mail completed order form and payment to Mn Adult & Teen Challenge.
- Call Mark at 218.833.8764 for more information.
- To learn more about Mn Adult & Teen Challenge, visit our website at mntc.org.

#### **Raffle Rules**

- Must be over 18 to participate.
  Winner responsible for any fees or taxes.
- Drawing to be held at Cragun's Resort on Gull Lake, 11000 Craguns Drive, Brainerd, MN 56401 at 5:00 p.m. on Saturday, June 3, 2023. Need not be present to win.
- Permit #: X-94362
- Register to compete in the Minnesota Fishing Challenge by calling 218.833.8752, or visit us online at fishingchall