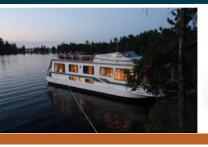

## FUNDRAISING RAFFLE

benefiting Mn Adult & Teen Challenge

- 4 Wheeler 2024 Polaris Sportsman 570
- Rainy Lake Houseboat up to 10 people for 3 days
- **Original Painting** "Ambushed" by Artist Stuart Nelson