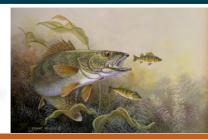

## FUNDRAISING RAFFLE

benefiting Mn Adult & Teen Challenge

- 4 Wheeler 2024 Polaris Sportsman 570
- Rainy Lake Houseboat up to 10 people for 3 days
- **Original Painting** "Ambushed" by Artist Stuart Nelson