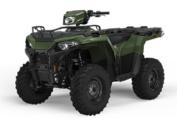

## FUNDRAISING RAFFLE

benefiting Mn Adult & Teen Challenge

- 4 Wheeler 2024 Polaris Sportsman 570
- Rainy Lake Houseboat up to 10 people for 3 days
- **Original Painting** "Ambushed" by Artist Stuart Nelson